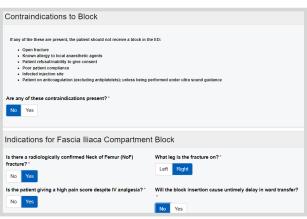

Enter Fascia Iliaca Compartment Block
Checklist in the Search Field and select
Fascia Iliaca Compartment Block
Checklist. You can also save this to your
favourites by clicking on the star.

Complete the **eForm.** Once you have completed the eForm, click on **Submit**.