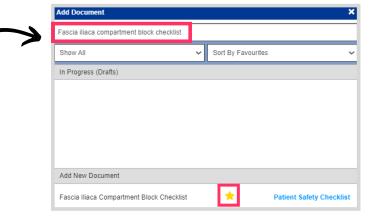

Enter Fascia Iliaca Compartment Block
Checklist in the Search Field and select
Fascia Iliaca Compartment Block
Checklist. You can also save this to your
favourites by clicking on the star.

Complete the **eForm.** Once you have completed the eForm, click on **Submit**.